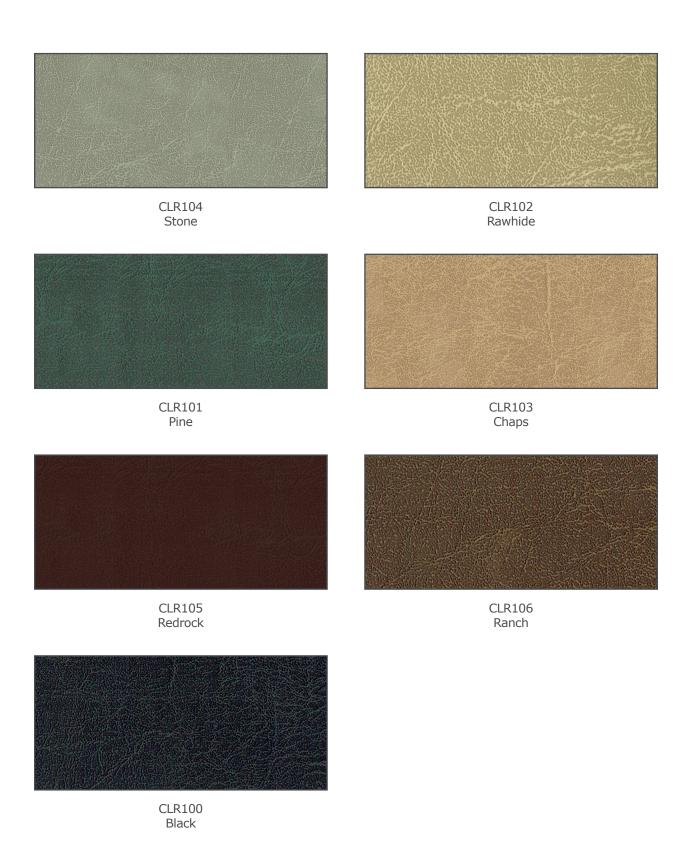

# COLORADO



CLR107 Bridle







# COLORADO

### **GENERAL SPECIFICATIONS**

Width 54"

Weight 29 oz/linear yard

Roll Size 30 yds

Composition Face: 100% PVC with

Acrylic Topcoat Back: 100% Terryloop

Polyester

CAB 2998 Compliant Yes

Prop 65 Compliant Yes

## FLAME RETARDANCY SPECIFICATIONS

CAL-TB 117-2013 Passes

NFPA 260 Passes

FMVSS 302 Passes

UFAC Class 1 Passes

BIFMA Class A Passes

IMO Part 8: Upholstered

Furniture

# PERFORMANCE SPECIFICATIONS

Cold Crack -10°

Abrasion 100.000+ DR

Passes

QUV Resistance 300 Hours

Mildew Resistance Passes

#### **CLEANING INSTRUCTIONS**

Please clean regularly. Stains should be removed immediately. Clean with warm, mild soap and a microfiber cloth or a soft hand brush. Do not use solvents, chloride, abrasives, chemical cleaning agents or wax polishes.

### RECOMMEN